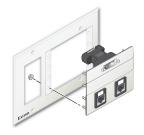

Mount the AAPs to the AAP 314 or AAP 424.

Connect the remaining cables to the AAPs.

(2) #6-32 x 1/2" screws

Use the provided screws to mount the AAP 314 or AAP 424 to the mud ring assembly, feeding the cables through the mud ring as necessary.